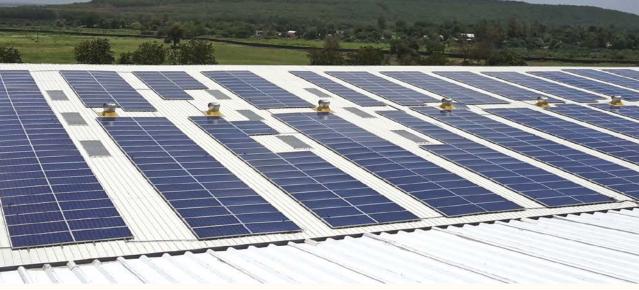

# Solar Rooftop Solutions

"KOSOL" Solar Rooftop installations or Rooftop Solar Power Systems on residential, commercial and Industrial sites offer unparalleled energy and revenue generation opportunities. In fact, Residential, Commercial, Institutional and Industrial roofs can be utilized for solar power generation. Large manufacturing plants and warehouses boast the largest un-shaded rooftop opportunity per square foot.

Although, smaller units can be placed on the residential building to cater the captive power requirements for making the residence power self-sustainable.

KOSOL Energie offer both off grid and grid tied solutions for domestic, commercial like, Schools, Hotels, Hostels, High-rise apartments, as well as Industrial solar rooftop applications.