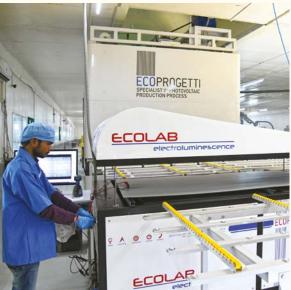

KOSOL

E R

G

E

Poly Series

Mono Series

Available Range from 40 Wp to 440 Wp

State-of-the-art technology, Know-how with European 225 MW capacity manufacturing facilities having stringent in-line quality inspection including optical cameras and EL inspection.

#### Manufacturing Excellence

We offer a broad selection of Monocrystalline and Polycrystalline solar modules for on-grid/ off-grid connected systems. Our solar modules are certified to FIRE RATING TYPE-1, IEC 61215/61730/61701,62804, UL 1703, CEC for crystalline modules and conforming to International standards. Our modules are guaranteed to power performance linear power warranty for 25 years.