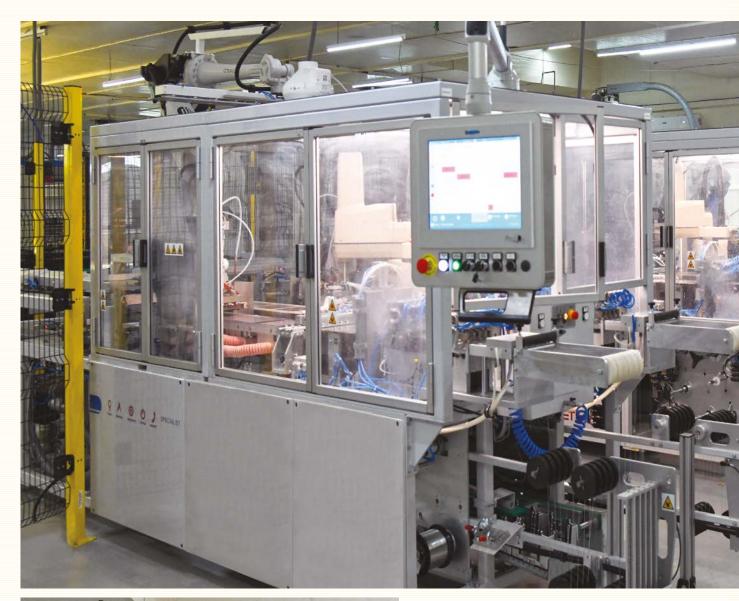

KOSOL

E R

G

E

Poly Series

Mono Series

Available Range from 40 Wp to 440 Wp

State-of-the-art technology, Know-how with European 225 MW capacity manufacturing facilities having stringent in-line quality inspection including optical cameras and EL inspection.

#### Manufacturing Excellence

We offer a broad selection of Monocrystalline and Polycrystalline solar modules for on-grid/ off-grid connected systems. Our solar modules are certified to FIRE RATING TYPE-1, IEC 61215/61730/61701,62804, UL 1703, CEC for crystalline modules and conforming to International standards. Our modules are guaranteed to power performance linear power warranty for 25 years.