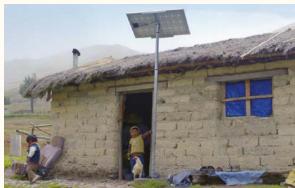

# Solar Off-Grid Home Light Solutions

KOSOL offers Off-grid power solutions most suitable for rural and urban locations where no grid power is available. Solar power stored in the battery bank system. These are compact energy generation independent units integrated and arranged in along with PV panels to generate power. Ranging from 40 Wp to 2 kWp and above for remote/rural locations. Sun Solar radiation is Free and available in plenty.