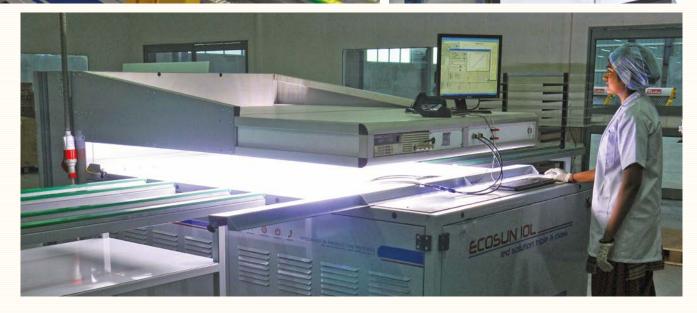

KOSOL

E R

G

E

Poly Series

Mono Series

Available Range from 40 Wp to 440 Wp

State-of-the-art technology, Know-how with European 225 MW capacity manufacturing facilities having stringent in-line quality inspection including optical cameras and EL inspection.

#### Manufacturing Excellence

We offer a broad selection of Monocrystalline and Polycrystalline solar modules for on-grid/ off-grid connected systems. Our solar modules are certified to FIRE RATING TYPE-1, IEC 61215/61730/61701,62804, UL 1703, CEC for crystalline modules and conforming to International standards. Our modules are guaranteed to power performance linear power warranty for 25 years.