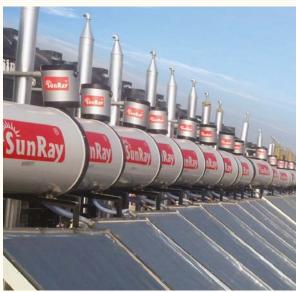

# Solar Water Heaters

SunRay has established water heating system using technologies ETC and FPC solar collecting system, manufacturing and in-house R&D facilities. SunRay solar water heating system ranges from 100 to 500 liters per day stand alone models to centralized systems of several thousand liters capacity by using multiple systems. Applications are such as multi-storey apartments to large townships, swimming pools, commercial and industrial etc. SunRay offers pressurized systems suitable for boiler feed water, process water heating and other industrial water heating applications.