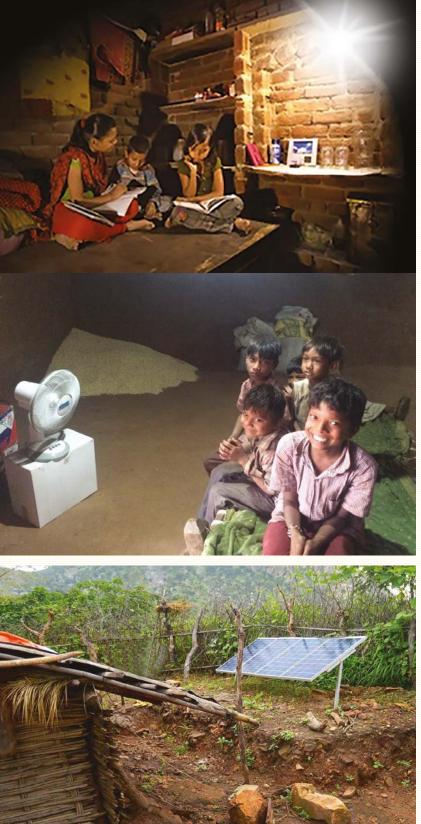

# Solar Off-Grid Home Light Solutions

KOSOL offers Off-grid power solutions most suitable for rural and urban locations where no grid power is available. Solar power stored in the battery bank system. These are compact energy generation independent units integrated and arranged in along with PV panels to generate power. Ranging from 40 Wp to 2 kWp and above for remote/rural locations. Sun Solar radiation is Free and available in plenty.