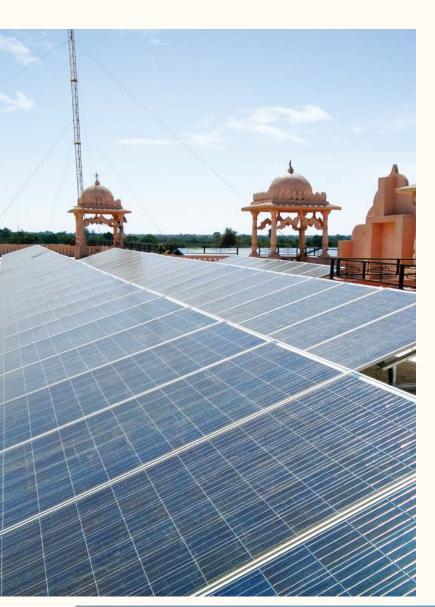

# Solar Rooftop Solutions

"KOSOL" Solar Rooftop installations or Rooftop Solar Power Systems on residential, commercial and Industrial sites offer unparalleled energy and revenue generation opportunities. In fact, Residential, Commercial, Institutional and Industrial roofs can be utilized for solar power generation. Large manufacturing plants and warehouses boast the largest un-shaded rooftop opportunity per square foot.

Although, smaller units can be placed on the residential building to cater the captive power requirements for making the residence power self-sustainable.

KOSOL Energie offer both off grid and grid tied solutions for domestic, commercial like, Schools, Hotels, Hostels, High-rise apartments, as well as Industrial solar rooftop applications.