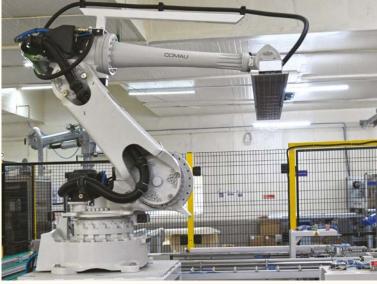

KOSOL

E R

G

E

Poly Series

Mono Series

Available Range from 40 Wp to 440 Wp

State-of-the-art technology, Know-how with European 225 MW capacity manufacturing facilities having stringent in-line quality inspection including optical cameras and EL inspection.

#### Manufacturing Excellence

We offer a broad selection of Monocrystalline and Polycrystalline solar modules for on-grid/ off-grid connected systems. Our solar modules are certified to FIRE RATING TYPE-1, IEC 61215/61730/61701,62804, UL 1703, CEC for crystalline modules and conforming to International standards. Our modules are guaranteed to power performance linear power warranty for 25 years.