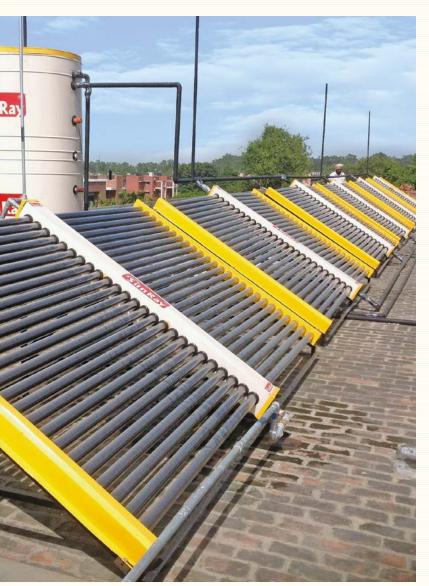

# Solar Water Heaters

SunRay has established water heating system using technologies ETC and FPC solar collecting system, manufacturing and in-house R&D facilities. SunRay solar water heating system ranges from 100 to 500 liters per day stand alone models to centralized systems of several thousand liters capacity by using multiple systems. Applications are such as multi-storey apartments to large townships, swimming pools, commercial and industrial etc. SunRay offers pressurized systems suitable for boiler feed water, process water heating and other industrial water heating applications.