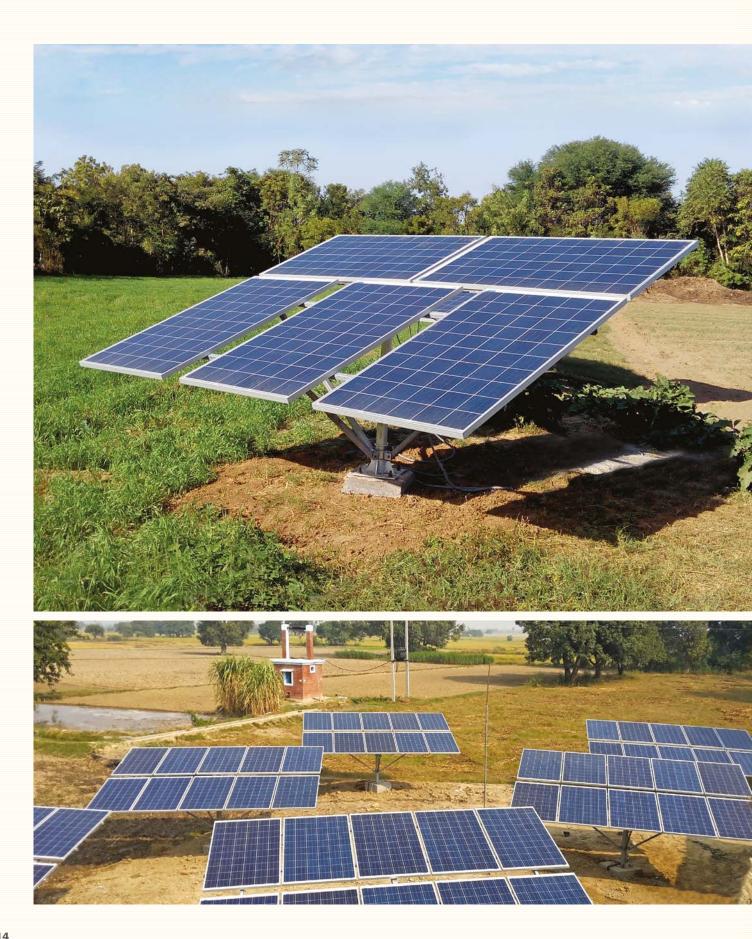

# Solar Water Pumping System

KOSOL Energie offers both options **AC & DC Solar Water Pumping Systems** operating directly on solar energy. Solar Water Pump applications small and large for agriculture, drip irrigation, horticulture and filling overhead tanks, water treatment plants, swimming pools, resorts and drinking water supply as well.