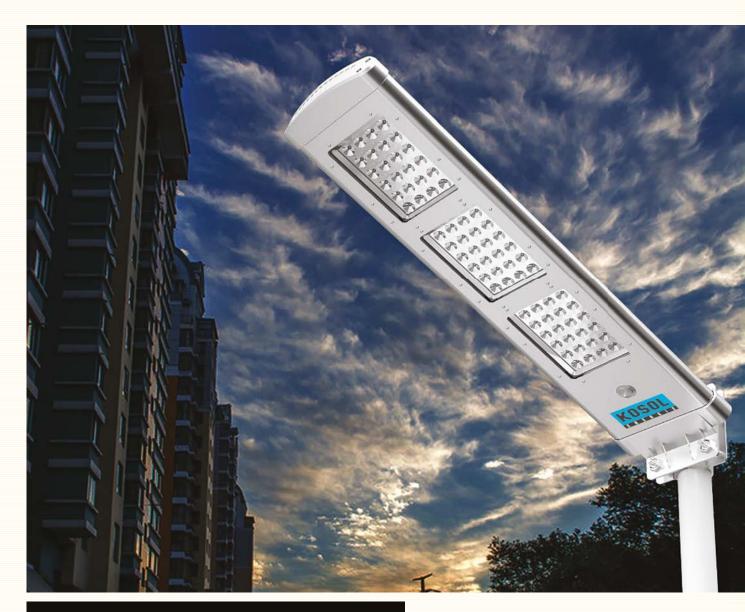

#### Integrated Smart Sensor Solar LED Street Lights

Today Solar Lighting System is widely accepted for illumination of streets, cross roads, parks, forest areas and buildings. Solar Systems are highly preferred in urban, rural and isolated area due to its independent built-in solar panel with long life lithium batteries and Intelligent Sensor. We offer, Integrated Smart Sensor Solar LED Lights, which are based on microprocessor managed auto dusk to dawn.